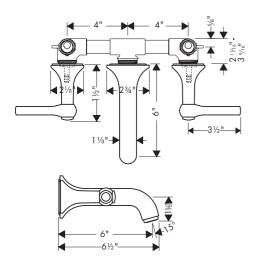

## Starck 10313XX1





Terrano 37313XX1





### Terrano 37315XX1





**Uno** 38043XX1





## Assembly







# **Limited Lifetime Consumer Warranty**

This product has been manufactured and tested to the highest quality standards by Hansgrohe, Inc. ("Hansgrohe"). This warranty is limited to Hansgrohe products which are purchased by a consumer in the United States after March 1, 1996, and installed in either the United States or Canada.

#### WHO IS COVERED BY THE WARRANTY

This warranty extends to the original consumer purchaser only.

#### WHAT IS COVERED BY THE WARRANTY

This warranty covers only your Hansgrohe manufactured product. Hansgrohe warrants this product against defects in material or workmanship as follows: Hansgrohe will repair at no charge for parts only or, at its option, replace any product or part of the product which proves defective